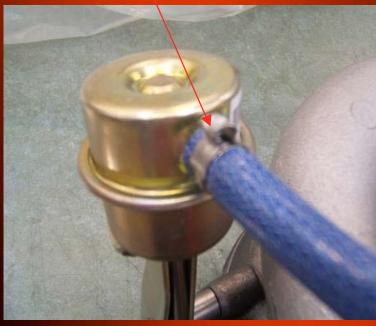

outlines the main differences between genuine Holset products and counterfeit products.



## MAN - Turbocharger, Turkey



Genuine Holset bar code which is placed over the data plate. This turbo H050635285 was a genuine turbo sold to MAN parts.

Bar code label covered the nameplate. This is a copy nameplate as all turbos manufactured in Wuxi Holset have a 'W' not a 'H' in front of the Serial Number.





## HOLSET genuine turbo



### Counterfeit MAN Turbo



**Counterfeit turbo** – See nut, machining and the shape of the struts.



## Counterfeit MAN Turbo



Copy Turbo – No washers on the screws,machining,flat on the wastegate rod.

P.S. – ignore the shape of the bracket.





#### Counterfeit MAN Turbo



Copy turbo - Hose clip and hole in the capsule

### Genuine Holset turbocharger





# Impeller Locknut







## Oil Seal Plate Retaining Ring







## Compressor Housing Retaining Ring



Machined

Difference



# Turbine Housing Screws





If you become aware of a counterfeit turbocharger source please contact Holset in your country by clicking on the link in the Genuine page of this website.

(Or click here to notify Holset in your country)

Thank you.