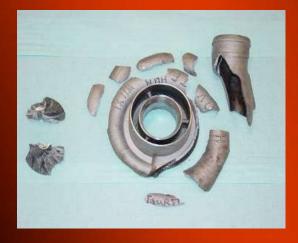

## Counterfeit Turbocharger Containment Test Results

Photographs show the results of a Chinese copy turbocharger which has failed a controlled containment test at the Holset Technical Center in Huddersfield UK

## Counterfeit Turbocharger Containment Test Resultsnon containment!