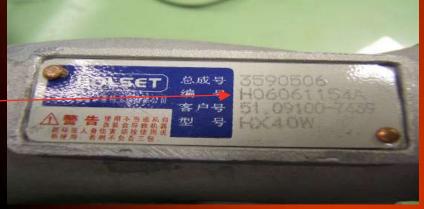

## MAN - Turbocharger, Turkey

Genuine Holset bar code which is placed over the data plate. This turbo H050635285 was a genuine turbo sold to MAN parts.

Bar code label covered the nameplate. This is a copy nameplate as all turbos manufactured in Wuxi Holset have a 'W' not a 'H' in front of the Serial Number.