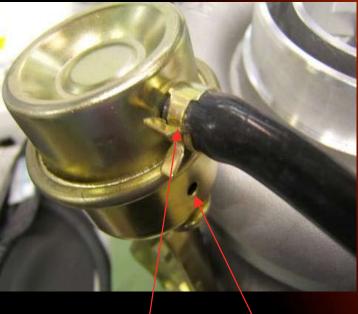

ntainment!







## So how do I detect a counterfeit Turbocharger?

The following outlines the main differences between genuine Holset products and counterfeit products.



## MAN - Turbocharger, Turkey



Genuine Holset bar code which is placed over the data plate. This turbo H050635285 was a genuine turbo sold to MAN parts.

Bar code label covered the nameplate. This is a copy nameplate as all turbos manufactured in Wuxi Holset have a 'W' not a 'H' in front of the Serial Number.





## HOLSET genuine turbo



### Counterfeit MAN Turbo



**Counterfeit turbo** – See nut, machining and the shape of the struts.



## Counterfeit MAN Turbo



Copy Turbo – No washers on the screws,machining,flat on the wastegate rod.

P.S. – ignore the shape of the bracket.





#### Counterfeit MAN Turbo



Copy turbo - Hose clip and hole in the capsule

### Genuine Holset turbocharger





# Impeller Locknut







## Oil Seal Plate Retaining Ring







## Compressor Housing Retaining Ring



Machined

Difference



# Turbine Housing Screws





If you become aware of a counterfeit turbocharger source please contact Holset in your country by clicking on the link in the Genuine page of this website.

(Or click here to notify Holset in your country)

Thank you.