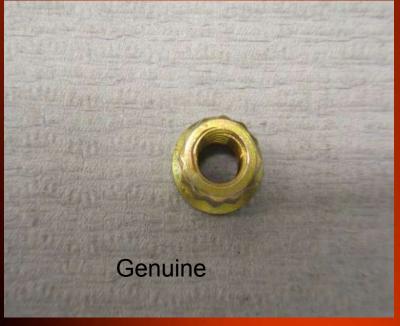

ces between genuine Holset products and counterfeit products.



## MAN - Turbocharger, Turkey



Genuine Holset bar code which is placed over the data plate. This turbo H050635285 was a genuine turbo sold to MAN parts.

Bar code label covered the nameplate. This is a copy nameplate as all turbos manufactured in Wuxi Holset have a 'W' not a 'H' in front of the Serial Number.





## HOLSET genuine turbo



### Counterfeit MAN Turbo



**Counterfeit turbo** – See nut, machining and the shape of the struts.



## Counterfeit MAN Turbo



Copy Turbo – No washers on the screws,machining,flat on the wastegate rod.

P.S. – ignore the shape of the bracket.





#### Counterfeit MAN Turbo



Copy turbo - Hose clip and hole in the capsule

### Genuine Holset turbocharger





# Impeller Locknut







## Oil Seal Plate Retaining Ring







## Compressor Housing Retaining Ring



Machined

Difference



# Turbine Housing Screws





If you become aware of a counterfeit turbocharger source please contact Holset in your country by clicking on the link in the Genuine page of this website.

(Or click here to notify Holset in your country)

Thank you.