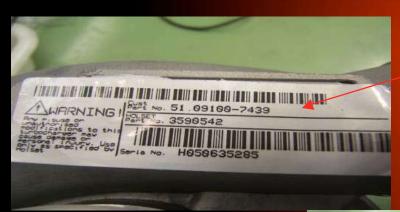

## MAN - Turbocharger, Turkey

Genuine Holset bar code which is placed over the data plate. This turbo H050635285 was a genuine turbo sold to MAN parts.

Bar code label covered the nameplate. This is a copy nameplate as all turbos manufactured in Wuxi Holset have a 'W' not a 'H' in front of the Serial Number.