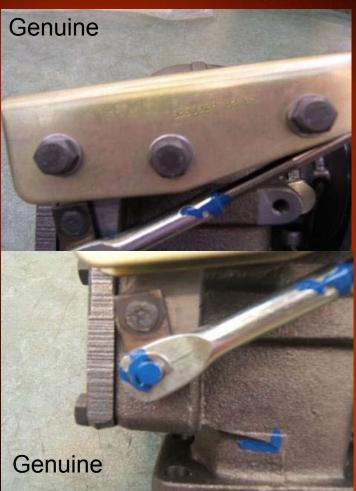

r Containment Test Resultsnon containment!







## So how do I detect a counterfeit Turbocharger?

The following outlines the main differences between genuine Holset products and counterfeit products.



## MAN - Turbocharger, Turkey



Genuine Holset bar code which is placed over the data plate. This turbo H050635285 was a genuine turbo sold to MAN parts.

Bar code label covered the nameplate. This is a copy nameplate as all turbos manufactured in Wuxi Holset have a 'W' not a 'H' in front of the Serial Number.





## HOLSET genuine turbo



### Counterfeit MAN Turbo



**Counterfeit turbo** – See nut, machining and the shape of the struts.



## Counterfeit MAN Turbo



Copy Turbo – No washers on the screws,machining,flat on the wastegate rod.

P.S. – ignore the shape of the bracket.





#### Counterfeit MAN Turbo



Copy turbo - Hose clip and hole in the capsule

### Genuine Holset turbocharger





# Impeller Locknut







## Oil Seal Plate Retaining Ring







## Compressor Housing Retaining Ring



Machined

Difference



# Turbine Housing Screws





If you become aware of a counterfeit turbocharger source please contact Holset in your country by clicking on the link in the Genuine page of this website.

(Or click here to notify Holset in your country)

Thank you.