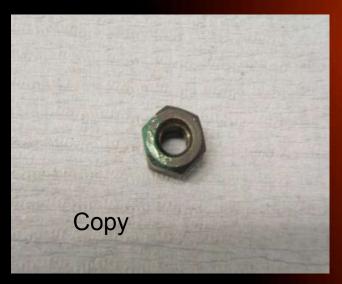

ences between genuine Holset products and counterfeit products.



## MAN - Turbocharger, Turkey



Genuine Holset bar code which is placed over the data plate. This turbo H050635285 was a genuine turbo sold to MAN parts.

Bar code label covered the nameplate. This is a copy nameplate as all turbos manufactured in Wuxi Holset have a 'W' not a 'H' in front of the Serial Number.





## HOLSET genuine turbo



### Counterfeit MAN Turbo



**Counterfeit turbo** – See nut, machining and the shape of the struts.



## Counterfeit MAN Turbo



Copy Turbo – No washers on the screws,machining,flat on the wastegate rod.

P.S. – ignore the shape of the bracket.





#### Counterfeit MAN Turbo



Copy turbo - Hose clip and hole in the capsule

### Genuine Holset turbocharger





# Impeller Locknut







## Oil Seal Plate Retaining Ring







## Compressor Housing Retaining Ring



Machined

Difference



# Turbine Housing Screws





If you become aware of a counterfeit turbocharger source please contact Holset in your country by clicking on the link in the Genuine page of this website.

(Or click here to notify Holset in your country)

Thank you.