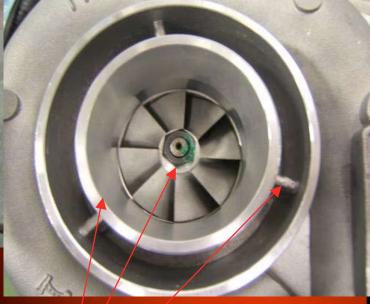

### Counterfeit MAN Turbo

**Counterfeit turbo** – See nut, machining and the shape of the struts.