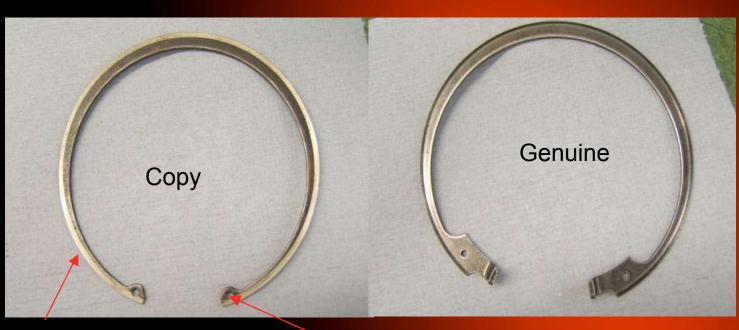

## Oil Seal Plate Retaining Ring

## Compressor Housing Retaining Ring

Machined

Difference