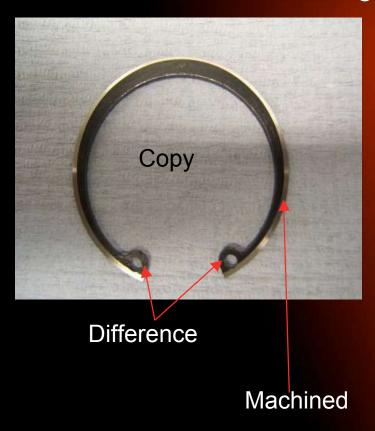

d counterfeit products.



## MAN - Turbocharger, Turkey



Genuine Holset bar code which is placed over the data plate. This turbo H050635285 was a genuine turbo sold to MAN parts.

Bar code label covered the nameplate. This is a copy nameplate as all turbos manufactured in Wuxi Holset have a 'W' not a 'H' in front of the Serial Number.





## HOLSET genuine turbo



### Counterfeit MAN Turbo



**Counterfeit turbo** – See nut, machining and the shape of the struts.



## Counterfeit MAN Turbo



Copy Turbo – No washers on the screws,machining,flat on the wastegate rod.

P.S. – ignore the shape of the bracket.





#### Counterfeit MAN Turbo



Copy turbo - Hose clip and hole in the capsule

### Genuine Holset turbocharger





# Impeller Locknut







## Oil Seal Plate Retaining Ring







## Compressor Housing Retaining Ring



Machined

Difference



# Turbine Housing Screws





If you become aware of a counterfeit turbocharger source please contact Holset in your country by clicking on the link in the Genuine page of this website.

(Or click here to notify Holset in your country)

Thank you.