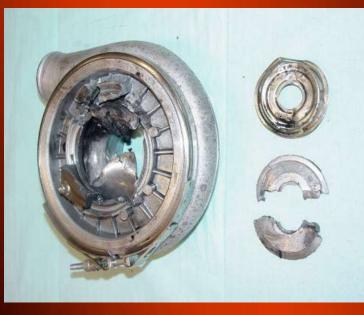

## Counterfeit Turbocharger Containment Test Results

Photographs show the results of a Chinese copy turbocharger which has failed a controlled containment test at the Holset Technical Center in Huddersfield UK

## Counterfeit Turbocharger Containment Test Resultsnon containment!