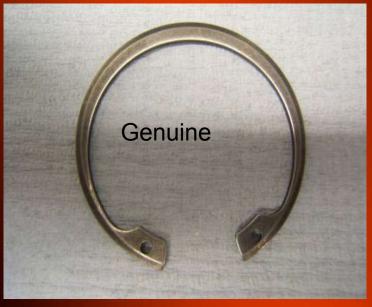

## Oil Seal Plate Retaining Ring

## Compressor Housing Retaining Ring

Machined

Difference