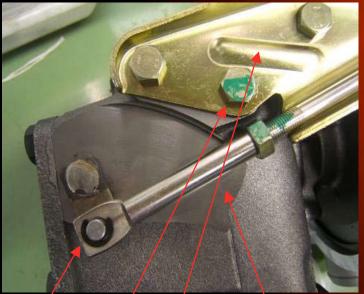

## Counterfeit MAN Turbo

Copy Turbo – No washers on the screws,machining,flat on the wastegate rod.

P.S. – ignore the shape of the bracket.