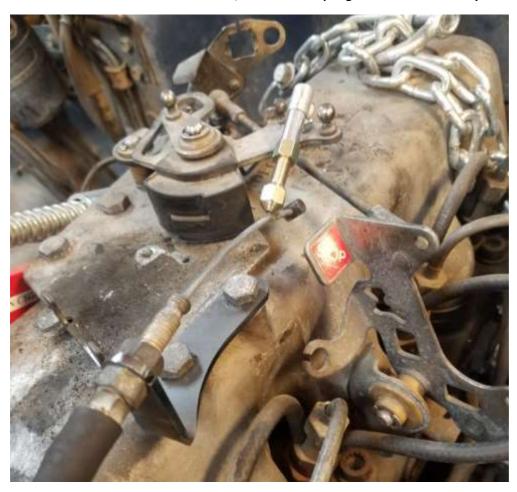

## Throttle Cable (3VZE/22RE) Installation Instructions

Installation of the throttle cable bracket is very simple.

- Begin by removing the cruise control assembly from the OM617
- Remove the black plastic over the OM617 throttle linkage
- Remove the 2 bolts from the driver side of the valve cover (13mm drive)
- Install the new throttle cable bracket on top of the existing bracket, and use existing bolts to fasten
- Guide throttle cable thru new bracket and hand tighten nuts to hold cable in place
- Install Lokar throttle cable attachment to pivot plate shown in picture
- Cut throttle cable and insert it into Lokar attachment
  - o A cut off wheel provides a clean cut
  - Only cut of as much as required, to provide ample adjustment
- Tighten Lokar attachment
- Use 2 throttle cable nuts and Lokar attachment to adjust cable tension
- If throttle cable is slow to return, an additional spring can be added to the system